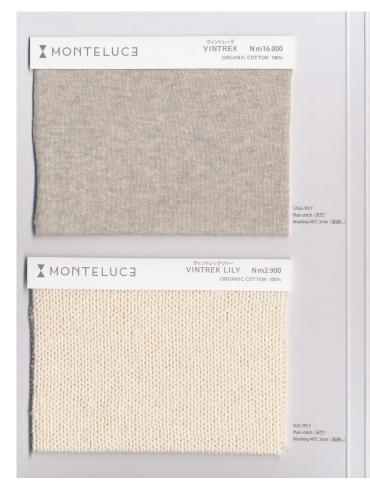

# **VINTREK**

#### COUNT

Nm 16.000

#### **COMPOSITION**

• COTTON ORGANIC 100%

# **DESCRIPTION**

We reuse cotton which is discarded in the process of yarn manufacturing. The reused cotton contains short fibers (neps), and when mixed, it creates a natural unevenness. We have transformed this into a high-twist cord yarn with a natural impression.