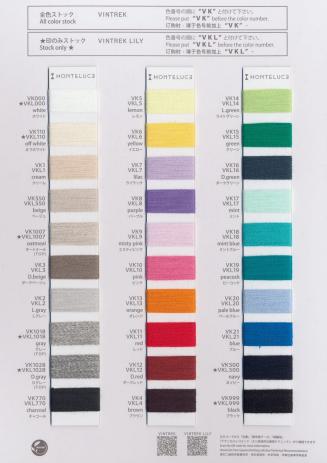

# **VINTREK**







#### COUNT

Nm 16.000

#### **COMPOSITION**

• COTTON ORGANIC 100%

#### **GAUGE**

- 7G-2P
- 12G-1P

#### **TYPE OF YARN**

• STRAIGHT

### **COLOR STOCKS**

- ALL COLOR STOCK SERVICE
- OWN COLOR MINIMUM:3KG

# **DESCRIPTION**

We reuse cotton which is discarded in the process of yarn manufacturing. The reused cotton contains short fibers (neps), and when mixed, it creates a natural unevenness. We have transformed this into a high-twist cord yarn with a natural impression.

#### [Precautions]

Due to the particular expression of the yarn, cotton remains are left in the yarn. Please be aware that colors may appear differently in sections.





## **WASHING INSTRUCTION**