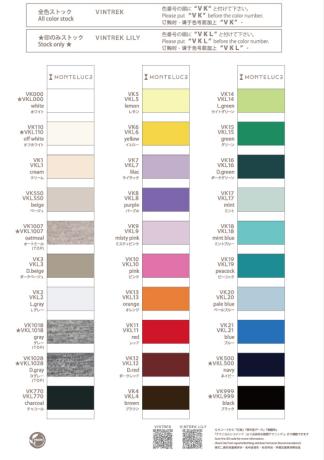

# **VINTREK LILY**







#### **COUNT**

Nm 2.9000

## **COMPOSITION**

• COTTON ORGANIC 100%

# **GAUGE**

• 5G-1P

## **TYPE OF YARN**

• LILY YARN

# **COLOR STOCKS**

- $\bigstar$  AVAILABLE STOCK
- OWN COLOR MINIMUM:3KG

#### **DESCRIPTION**

VINTREK's Lily yarn. With a spacious core structure, it is lightweight compared to cord yarns. For low-gauge knits, which can often feel heavy, VINTREK LILY would be a comfortable alternative.

# [Precautions]

Due to the particular expression of the yarn, cotton remains are left in the yarn. Please be aware that colors may appear differently in sections.



#### **WASHING INSTRUCTION**