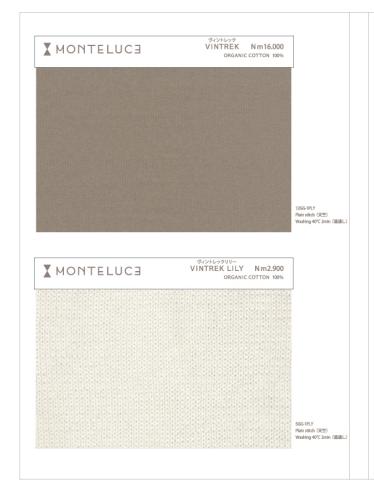

# **VINTREK LILY**

#### **COUNT**

Nm 2.9000

## **COMPOSITION**

• COTTON ORGANIC 100%

## **TYPE OF YARN**

• LILY YARN

#### **DESCRIPTION**

VINTREK's Lily yarn. With a spacious core structure, it is lightweight compared to cord yarns. For low-gauge knits, which can often feel heavy, VINTREK LILY would be a comfortable alternative.