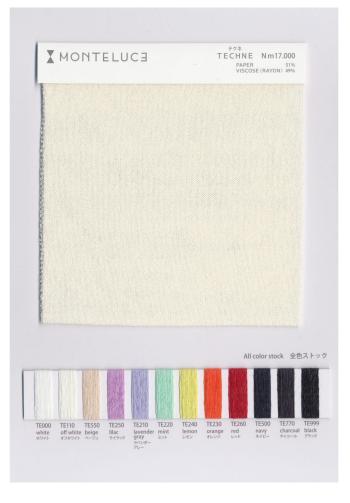

# TECHNE

#### COUNT

Nm 17.000

#### COMPOSITION

- PAPER 51%
- MODAL 49%

# **COLOR STOCKS**

- ALL COLOR STOCK SERVICE
- OWN COLOR MINIMUM:3KG