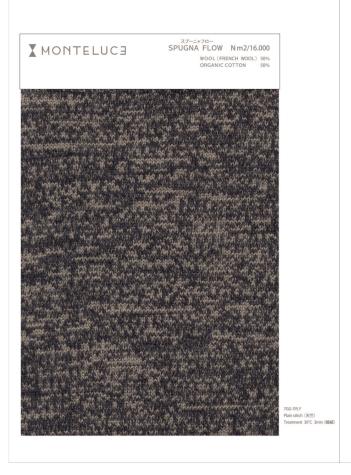

# **SPUGNA FLOW**

#### **COUNT**

Nm 2/16.000

# **COMPOSITION**

- WOOL 50%
- COTTON ORGANIC 50%

#### **DESCRIPTION**

Non-mulesed French Merino yarn, known for its bulkiness and crimp, making it highly insulating, twisted with a cotton slub yarn of special pitch.