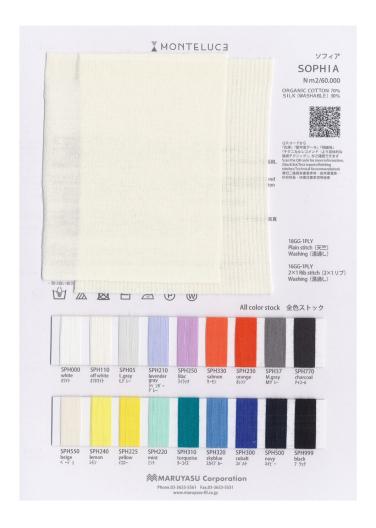

# **SOPHIA**

#### COUNT

Nm 2/60.000

#### **COMPOSITION**

- COTTON ORGANIC 70%
- SILK 30%

### **GAUGE**

- 16G-1P
- 18G-1P

#### **TYPE OF YARN**

• STRAIGHT

## **COLOR STOCKS**

- ALL COLOR STOCK SERVICE
- OWN COLOR MINIMUM:3KG

## **DESCRIPTION**

This yarn has two components, the core and the casing. The core is 100% cotton, the casing is a 50/50 blend of silk and cotton. Despite the 30% component of silk, the surface will have a silk-rich shine. With the cotton core, the yarn would have firmness, a contrast from the relaxed quality of silk materials.

This yarn uses 100% organic cotton.

The silk is washable-silk. Therefore after washing, the fading and shrinkage has been reduced.