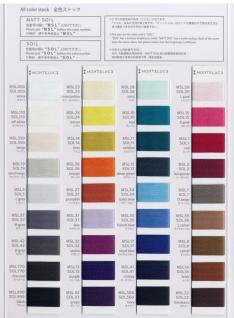

### COUNT

Nm 34.000

#### **COMPOSITION**

- ACETATE 88%
- POLYAMIDE(NYLON) 12%

## **GAUGE**

- 16G-1P
- 18G-1P

## **TYPE OF YARN**

- STRAIGHT
- STRETCH

# **COLOR STOCKS**

- ALL COLOR STOCK SERVICE
- OWN COLOR MINIMUM:5KG

## **DESCRIPTION**

SOIL is an acetate stretch yarn with luxurious brightness.

Acetate is a semi-synthetic fiber made with spun filaments of cellulose taken from wood pulp. The acetate used for this yarn is a combination of this cellulose and acetic acid.

For SOIL, a bright di-acetate is used for its silk-like luster and reduced clinging. Please note that the shine will be affected by friction. We recommend the use of a laundry net when washing. As SOIL is prone to color bleeding, avoid using light and dark colors beside each other.









#### **WASHING IN