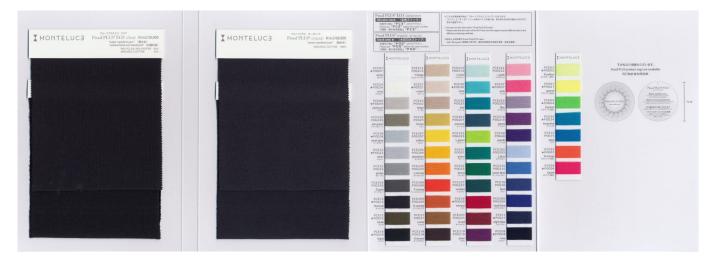

# MONTELUCE

# **Proof PLUS organic**

# COUNT

Nm 2/68.000

# COMPOSITION

• COTTON ORGANIC 100%

Note: - WATER REPELLENT

# GAUGE

• 14G-2P

# **TYPE OF YARN**

• STRAIGHT

### **COLOR STOCKS**

- ★ AVAILABLE STOCK
- OWN COLOR MINIMUM:5 CONES

### DESCRIPTION

Organic cotton with water repellent treatment. With this quality, water droplets will roll down from the surface of the knitted fabric. Proof PLUS Organic has an excellent quick-drying property due to its low water retention rate. As a unique water-resisting yarn for knit, it opens up new possibilities for knitting purposes.