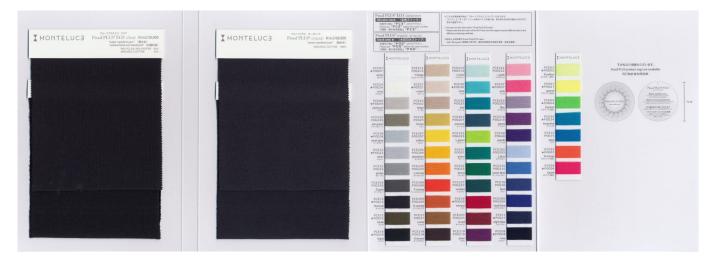

## MONTELUCE

# **Proof PLUS ECO CLEAR**

#### COUNT

Nm 2/58.000

#### COMPOSITION

- POLYESTER(RECYCLED) 65%
- COTTON ORGANIC 35%

#### GAUGE

- 14G-2P
- 16G-1P

#### **TYPE OF YARN**

• STRAIGHT

### **COLOR STOCKS**

• ALL COLOR STOCK SERVICE

#### DESCRIPTION

Proof PLUS ECO Clear is a yarn blend Organic Cotton and recycled polyester. This yarn has a water-repellent treatment. We are using the ECOPET® for our recycled polyester. This polyester is extracted from used plastic bottles, polyester fiber fragments, and fabrics. With the water-repellent treatment, water droplets will roll down from the surface of the knitted fabric. It also has an excellent quick-drying property due to its low water retention rate. As a unique waterresisting yarn for knit, it opens up new possibilities for knitting purposes.

% the water resistance will differ based on the knit structure of the fabric.

All color stock service.

\*Customized fluorine free water repellent yarn is also available. The fluorine free water repellent finishing is natural and eco-friendly.