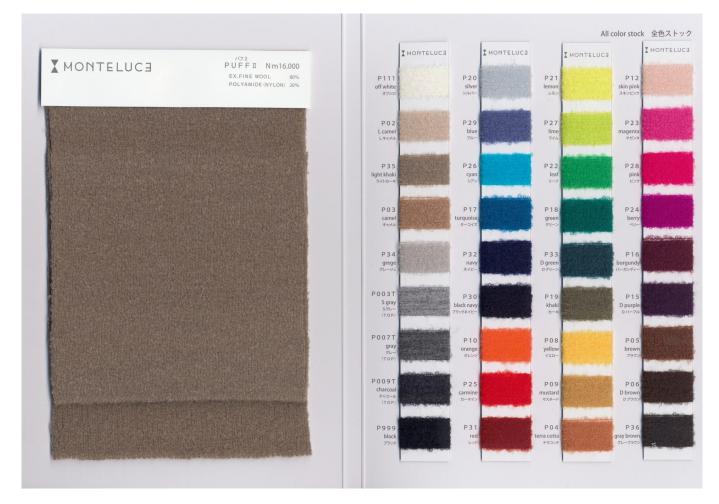

# MONTELUCE

# **PUFF II**

#### COUNT

Nm 16.000

## COMPOSITION

- WOOL 80%
- POLYAMIDE(NYLON) 20%

#### **COLOR STOCKS**

- ALL COLOR STOCK SERVICE
- OWN COLOR MINIMUM:3KG