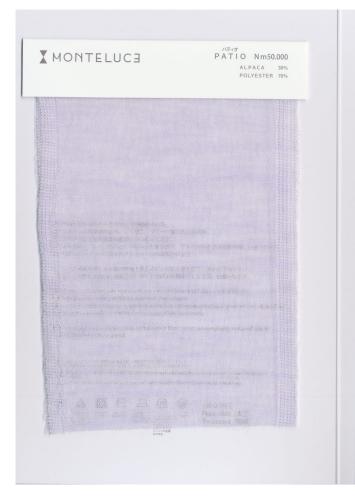

# **PATIO**

#### COUNT

Nm 50.000

#### COMPOSITION

- ALPACA 30%
- POLYESTER 70%

## **DESCRIPTION**

PATIO has an extra fine yarn count with the rare combination of alpaca and polyester.

The high polyester rating enables a pleat and crease finish.

Patio creates a resilient textile, in addition to having a thinness not often expressed with alpaca fiber.

A print finish also makes available a wide range of expressiveness. \*Please note that the original color of the alpaca fiber cannot be completely removed due to

characteristics of the material.