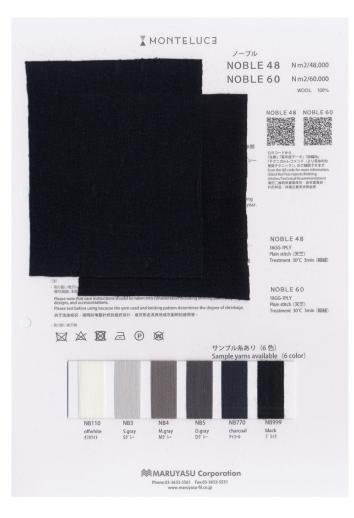

# NOBLE60

#### COUNT

Nm 2/60.000

### COMPOSITION

• WOOL 100%

#### GAUGE

• 18G-1P

#### DESCRIPTION

NOBLE is an innovative wool created through a unique spinning technology.

It uses ultrafine  $16.5 \,\mu$  fibers, which provide a soft touch comparable to cashmere and offer excellent resistance to pilling.