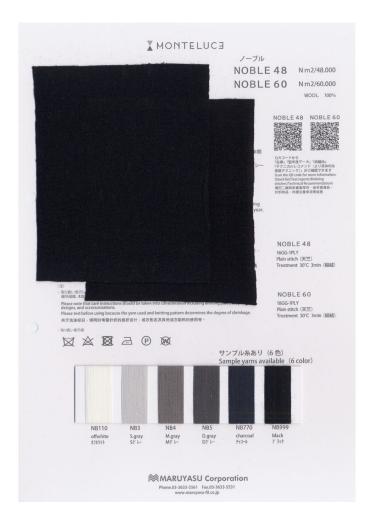

# **NOBLE48**

## COUNT

Nm 2/48.000

## **COMPOSITION**

• WOOL 100%

## **DESCRIPTION**

NOBLE is an innovative wool created through a unique spinning technology.

It uses ultrafine 16.5  $\mu$  fibers, which provide a soft touch comparable to cashmere and offer excellent resistance to pilling.

Although it is made from 100 percent wool, the yarn has minimal fuzz. This helps prevent itching even when perspiring and reduces the feeling of stuffiness, ensuring comfort throughout the year.

The structure of the yarn traps air, resulting in a fabric that feels exceptionally light.

Thanks to its shrink-resistant treatment, it is easy to care for and highly functional, making it suitable for a variety of uses including outdoor wear, sportswear, and everyday clothing.