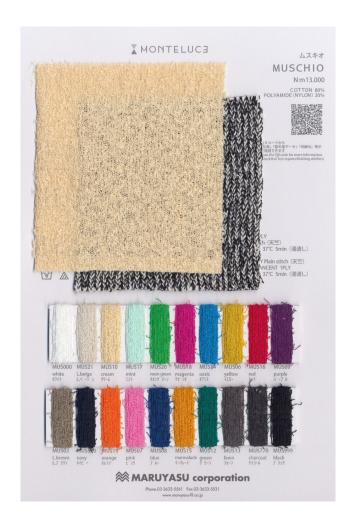

# **MUSCHIO**

# COUNT

Nm 13.000

#### **COMPOSITION**

- COTTON 80%
- POLYAMIDE(NYLON) 20%

#### **GAUGE**

• 10G-1P

### **TYPE OF YARN**

• CURLYARN

## **COLOR STOCKS**

- ALL COLOR STOCK SERVICE
- OWN COLOR MINIMUM:3KG

# **DESCRIPTION**

MUSCHIO is the snarl yarn which is made of cotton. Snarl yarns are twist lively instead of stable. Due to the twist liveliness, the loops formed by the yarn collapse under the influence of the untwisting stress in the yarn and form kinks. It can be used with a single item, but also used for various knitted fabric expressions by using different items.