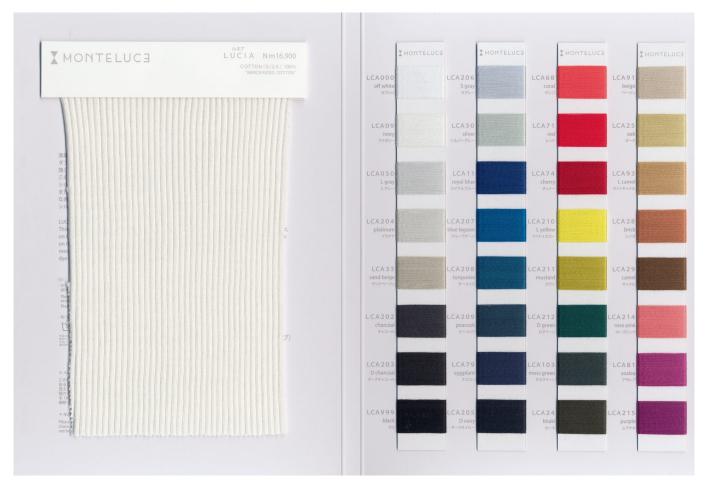

# **LUCIA**

## **COUNT**

Nm 16.900

### COMPOSITION

• COTTON 100%

Note: - GIZA COTTON

- MERCERIZED COTTON

#### **GAUGE**

• 14G-1P

# **TYPE OF YARN**

• STRAIGHT

#### **COLOR STOCKS**

- ALL COLOR STOCK SERVICE
- OWN COLOR MINIMUM:3KG

## **DESCRIPTION**

LUCIA is a sumptuous material which is double-mercerized on the extra-long staple cotton GIZA. This double mercerization is usually used for jersey material. (First, mercerized on the yarn. Second, on the fabric) LUCIA is processed in a different way referring to its method, that is mercerized twice on the yarn. It enables to display more delicate and beautiful sheen compared with single mercerization. Mercerized yarn giving them a brilliant sheen and smoothness. It also accepts the dye much better and the color come out deeper. 