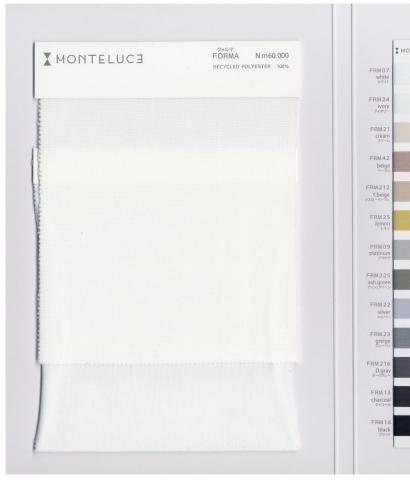

# **FORMA**

# COUNT

Nm 60.000

#### **COMPOSITION**

• POLYESTER(RECYCLED) 100%