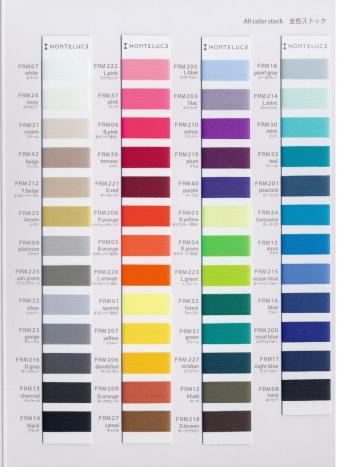

# **FORMA**







# COUNT

Nm 60.000

#### **COMPOSITION**

• POLYESTER(RECYCLED) 100%

#### **GAUGE**

• 14G-2P

# **TYPE OF YARN**

- STRAIGHT
- STRETCH

### **COLOR STOCKS**

- ALL COLOR STOCK SERVICE
- OWN COLOR MINIMUM:5 CONES

## **DESCRIPTION**

FORMA is a polyester stretch yarn that has been produced with enhanced abration tolerance.

With strong stretch power, it enables structural silhouettes, and dynamic forms.

This product is a great alternative to add firmness to your polyester stretch garments.

The polyester used in this product is extracted from the 【ECO BLUE® pet bottle recycling process.







#### **WASHING INSTRUCTION**