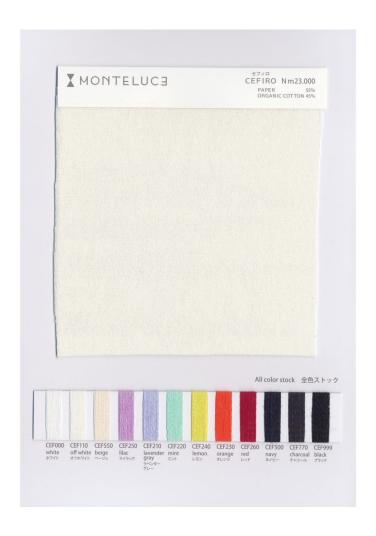

# **CEFIRO**

#### COUNT

Nm 23.000

## COMPOSITION

- PAPER 55%
- COTTON ORGANIC 44%

#### **COLOR STOCKS**

- ALL COLOR STOCK SERVICE
- OWN COLOR MINIMUM:3KG