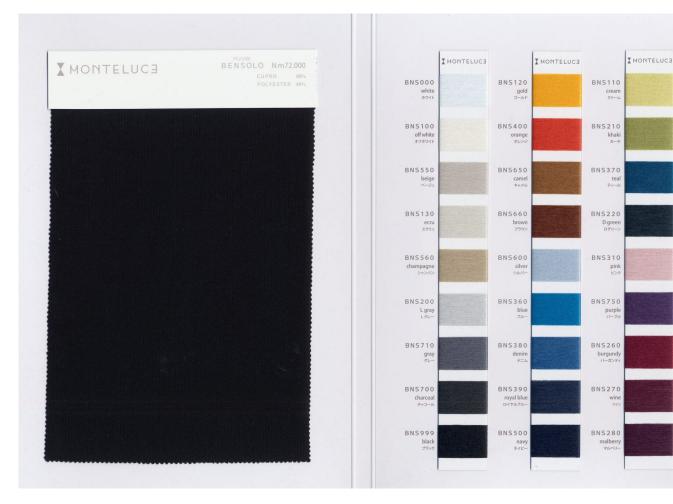

# **BENSOLO**

### COUNT

Nm 72.000

## COMPOSITION

- CUPRO (bemberg) 60%
- POLYESTER 40%

### **COLOR STOCKS**

- ALL COLOR STOCK SERVICE
- OWN COLOR MINIMUM:3KG