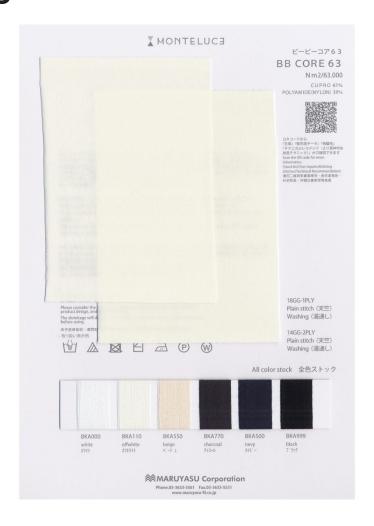

# **BB CORE63**

## COUNT

Nm 2/63.000

#### **COMPOSITION**

- CUPRO (bemberg) 61%
- POLYAMIDE(NYLON) 39%

#### **GAUGE**

• 16G-2P

### **COLOR STOCKS**

• ALL COLOR STOCK SERVICE

#### **DESCRIPTION**

BB CORE63 is a core spun stretch yarn that uses stretch nylon for the core and micro Bemberg for the outer fiber. Micro Bemberg uses an extra fine fiber structure.

In comparison to regular core yarn, the cotton denier is finer so it has very soft smooth qualities.