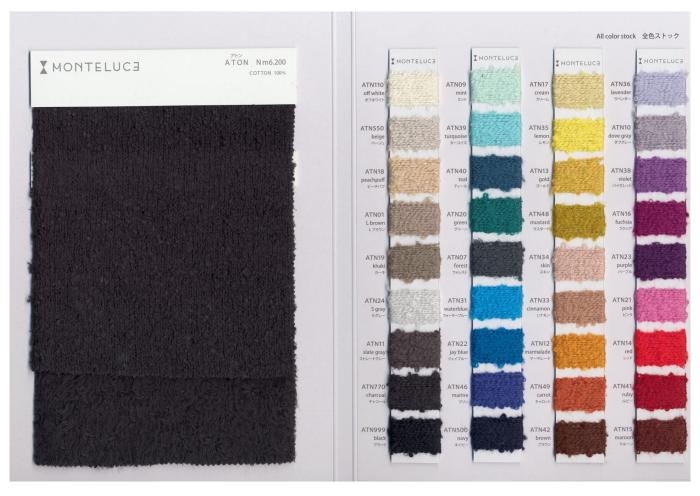

# **ATON**

#### **COUNT**

Nm 6.200

## **COMPOSITION**

• COTTON 100%

### **COLOR STOCKS**

- ALL COLOR STOCK SERVICE
- COLOR MINIMUM:3KG

#### **DESCRIPTION**

ATON is a spinning boucle yarn made with purely cotton. The boucle feature of the yarn is made using Superior Pima Cotton. Due to its extra-long staple fiber, it gives the yarn its premium properties; lightness, softness and shine.

ATON has a unique loop feature that allows it to be brushed for a fleece garment. The yarn is suitable for all seasons and adds diversity to your knitwear.